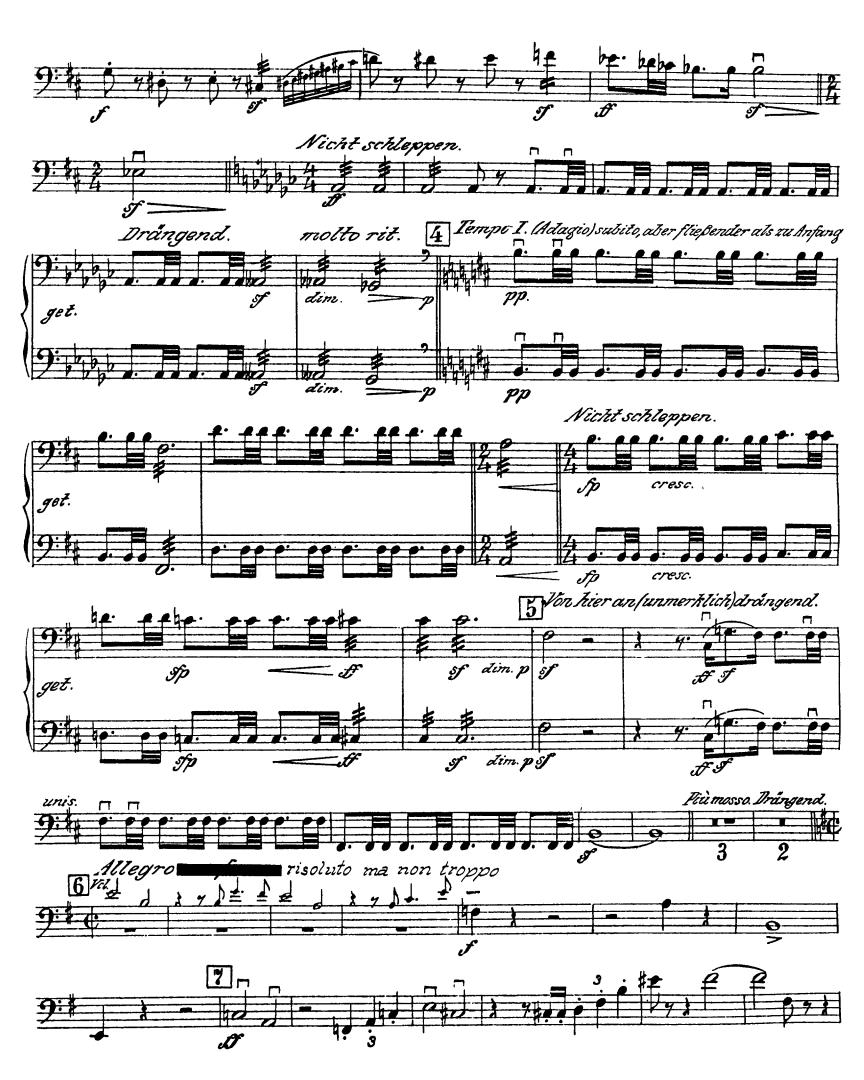

## Gustav Mahler Symphony No. 7 in E Minor

Contrabaß,

### 1. Satz.

4

pp

P

Mahler — Symphony No. 7 in E Minor

Contrabas.

Contrabas.

Orchestra Musician's