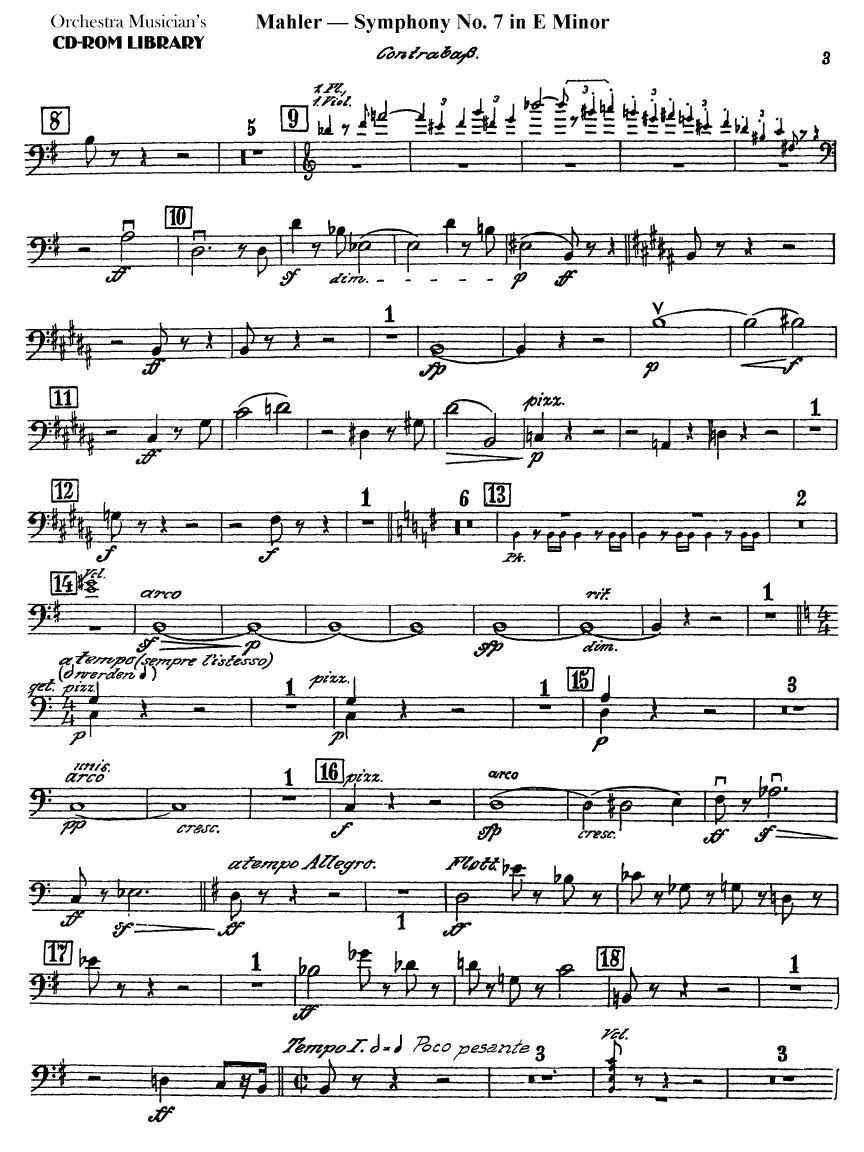

Mahler — Symphony No. 7 in E Minor

**CD-ROM LIBRARY** 

Contrabas.

Contrabaß.

# Orchestra Musician's **CD-ROM LIBRARY**

#### Contrabaß.