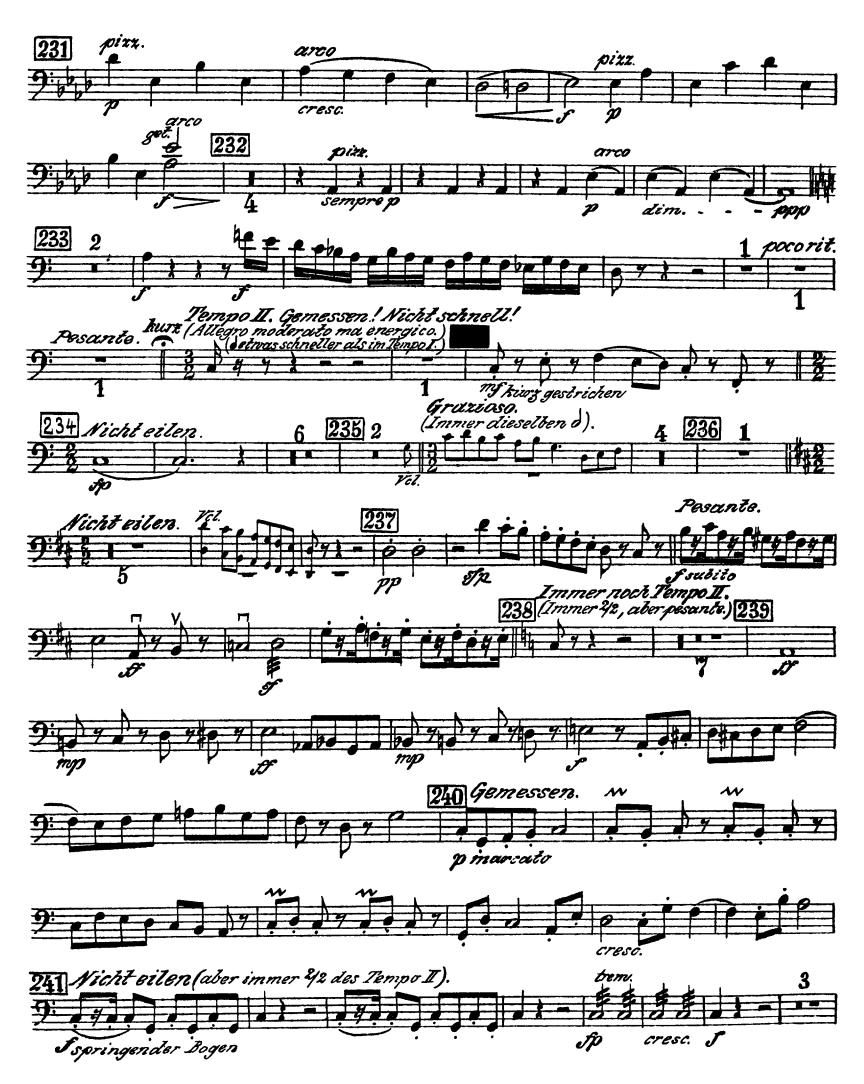

#### Mahler — Symphony No. 7 in E Minor

Contrabaß.

Contratas.

3. Satz.

Mahler — Symphony No. 7 in E Minor

Orchestra Musician's **CD-ROM LIBRARY** 

No DD

\*)Sostark anreißen, daß die Saiten an das Holz anschlagen.

### 4. Satz. Nachtmusik.

Mahler — Symphony No. 7 in E Minor

Contrabas.

Orchestra Musician's **CD-ROM LIBRARY** 