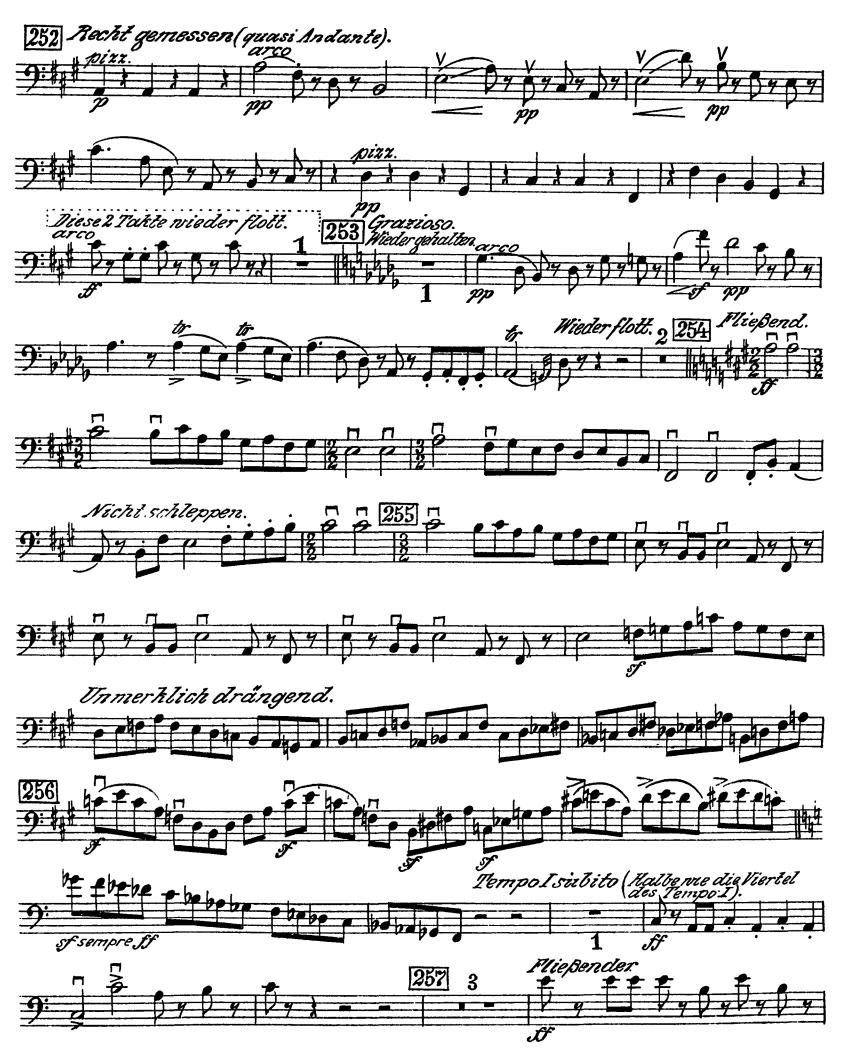

### Rondo - Finale.

Mahler — Symphony No. 7 in E Minor *Contradaß*.

Contrabas.

Orchestra Musician's **CD-ROM LIBRARY** 