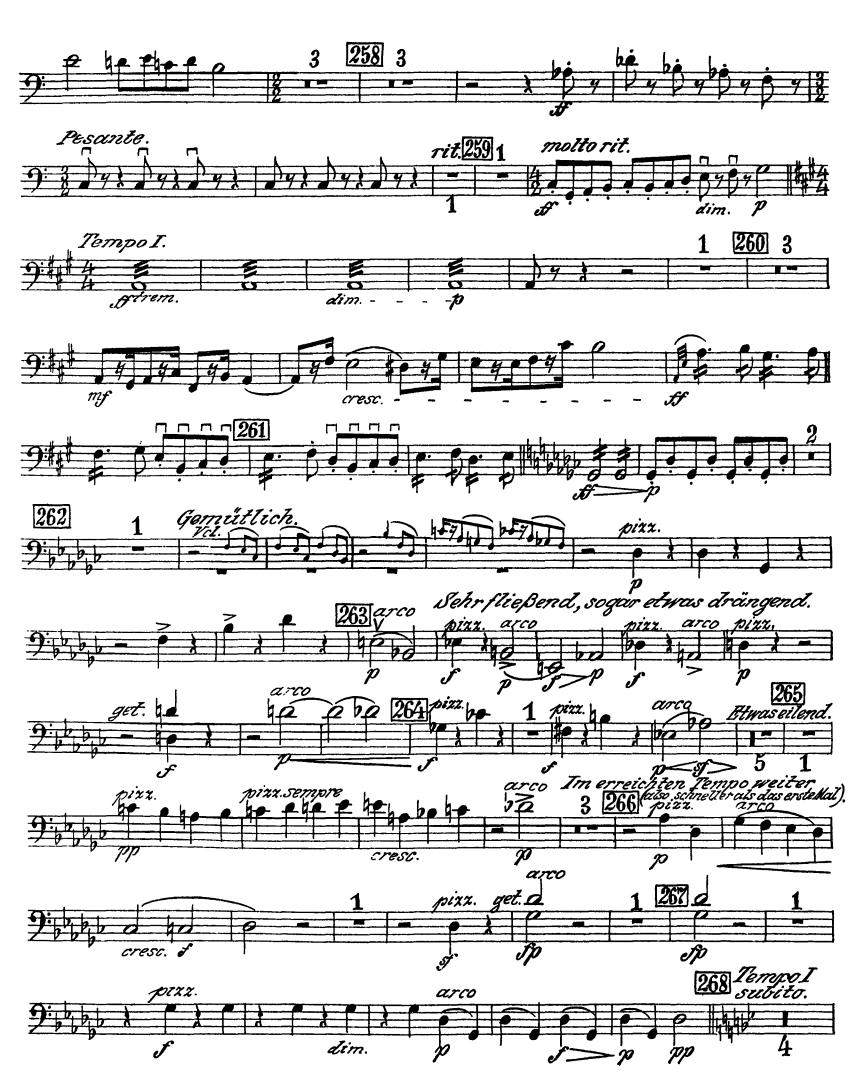

### Rondo - Finale.

Mahler — Symphony No. 7 in E Minor *Contradaß*.

Contrabas.

Orchestra Musician's **CD-ROM LIBRARY** 