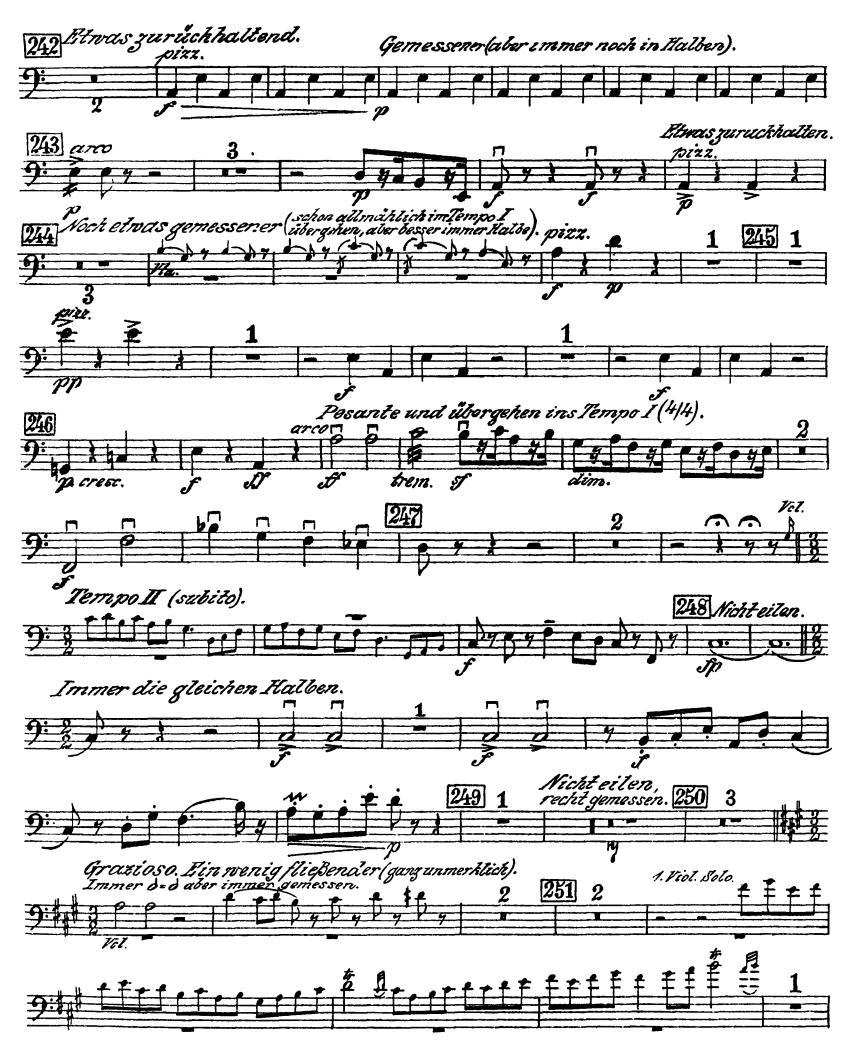

### 4. Satz. Nachtmusik.

Mahler — Symphony No. 7 in E Minor

Contrabas.

Orchestra Musician's **CD-ROM LIBRARY** 

### Rondo - Finale.

Mahler — Symphony No. 7 in E Minor *Contradaß*.

Contrabas.

Orchestra Musician's **CD-ROM LIBRARY** 