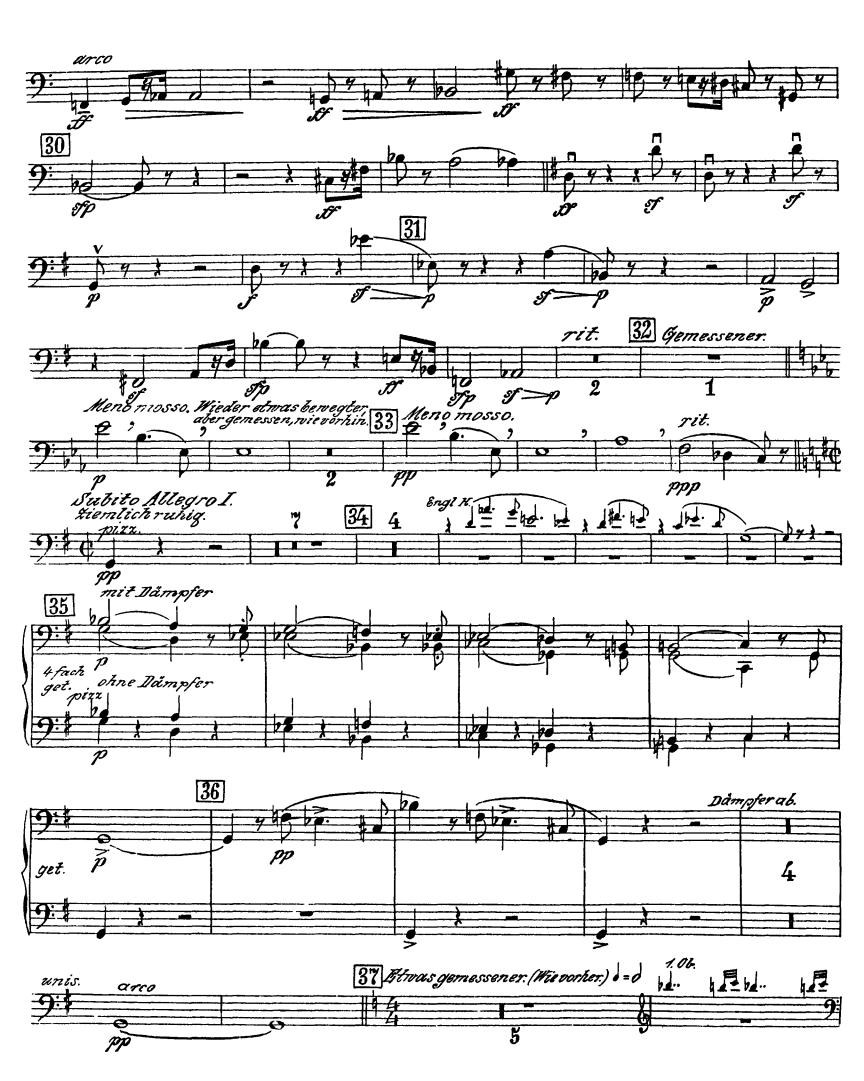

Mahler — Symphony No. 7 in E Minor

**CD-ROM LIBRARY** 

Contrabas.

Contrabaß.

# Orchestra Musician's **CD-ROM LIBRARY**

#### Contrabaß.