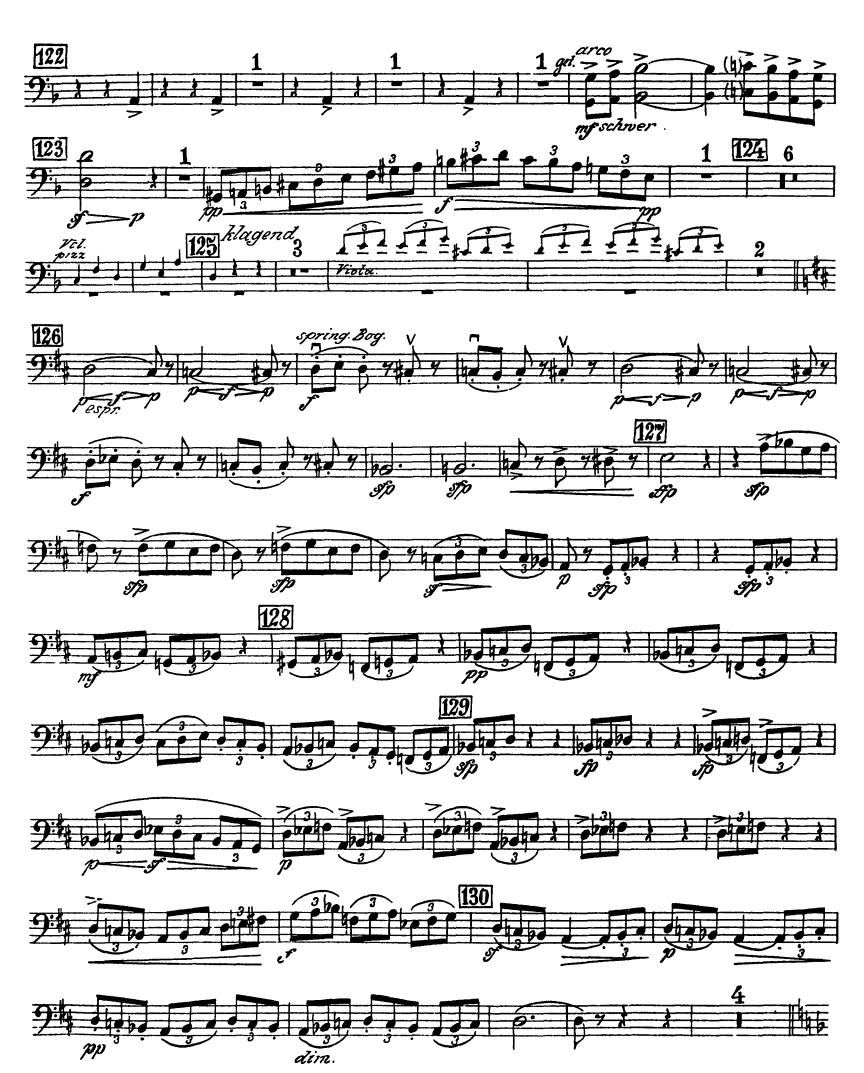

## 2. Satz.

Nachtmusik.

Mahler — Symphony No. 7 in E Minor Contrabaß.

Mahler — Symphony No. 7 in E Minor Contrabaß.

Orchestra Musician's **CD-ROM LIBRARY** 