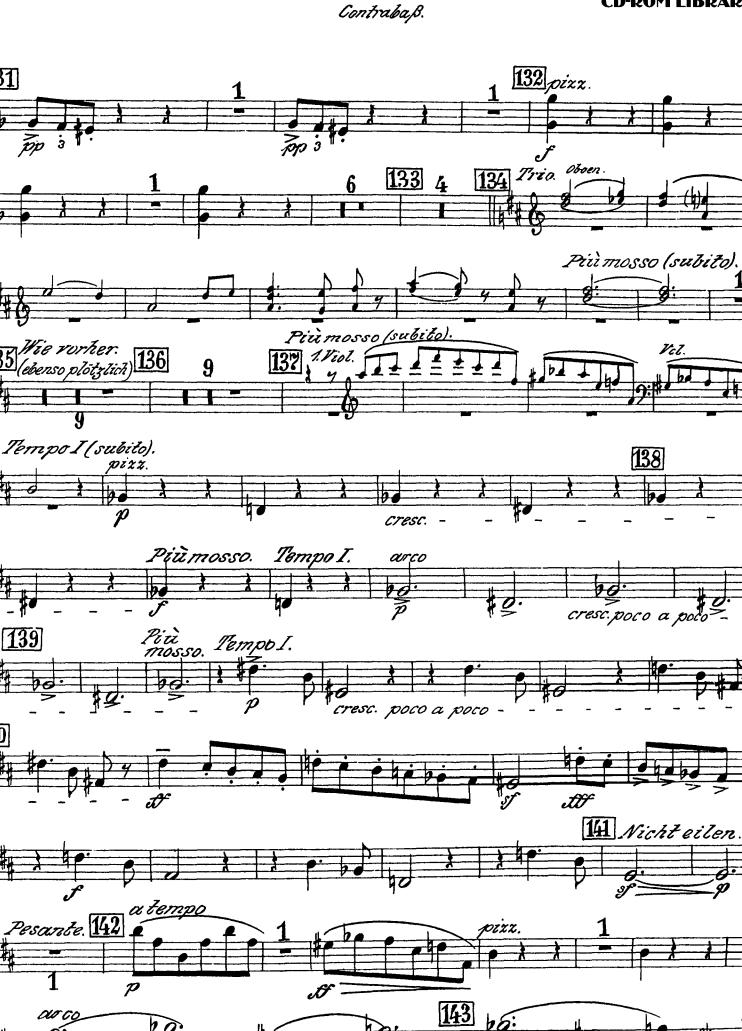

Mahler — Symphony No. 7 in E Minor

**CD-ROM LIBRARY** 

Contrabas.

Contrabaß.

#### Mahler — Symphony No. 7 in E Minor

Contrabaß.

Contratas.

3. Satz.

Mahler — Symphony No. 7 in E Minor

Orchestra Musician's **CD-ROM LIBRARY** 

No DD

\*)Sostark anreißen, daß die Saiten an das Holz anschlagen.