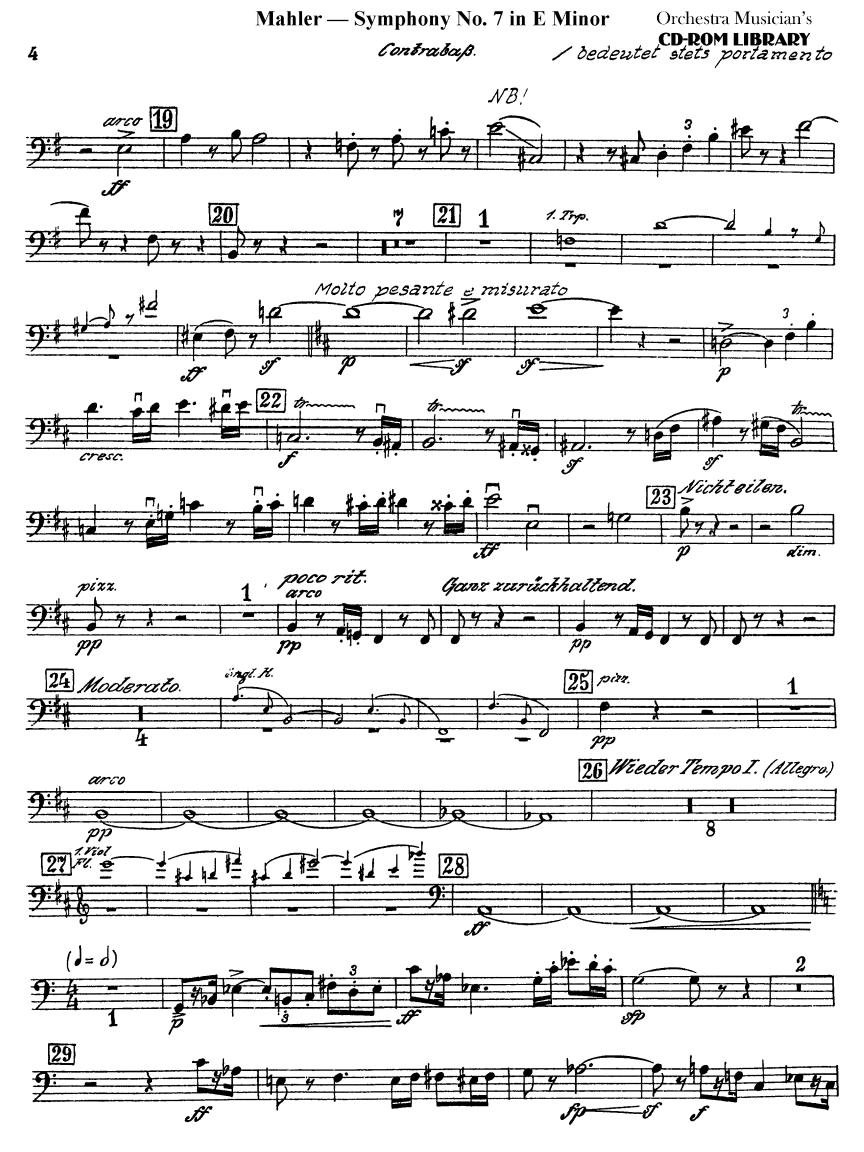

Mahler — Symphony No. 7 in E Minor

**CD-ROM LIBRARY** 

Contrabas.

Contrabaß.

# Orchestra Musician's **CD-ROM LIBRARY**

#### Contrabaß.