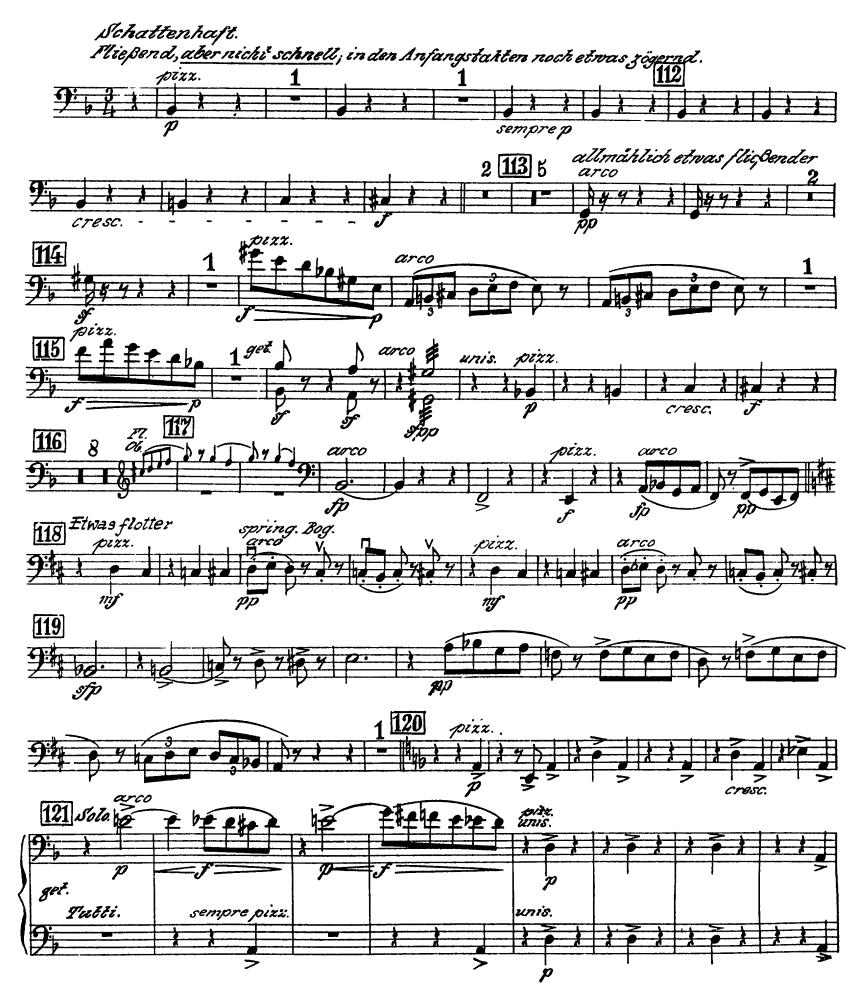

## 2. Satz.

Nachtmusik.

Mahler — Symphony No. 7 in E Minor Contrabaß.

Mahler — Symphony No. 7 in E Minor Contrabaß.

Orchestra Musician's **CD-ROM LIBRARY** 