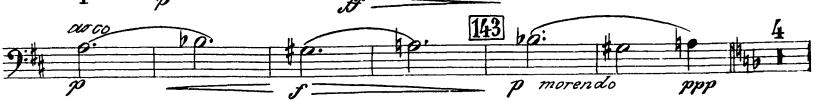

Mahler — Symphony No. 7 in E Minor

**CD-ROM LIBRARY** 

Contrabas.

Contrabaß.

#### Mahler — Symphony No. 7 in E Minor

Contrabaß.

Contratas.

3. Satz.

Mahler — Symphony No. 7 in E Minor

Orchestra Musician's **CD-ROM LIBRARY** 

No DD

\*)Sostark anreißen, daß die Saiten an das Holz anschlagen.